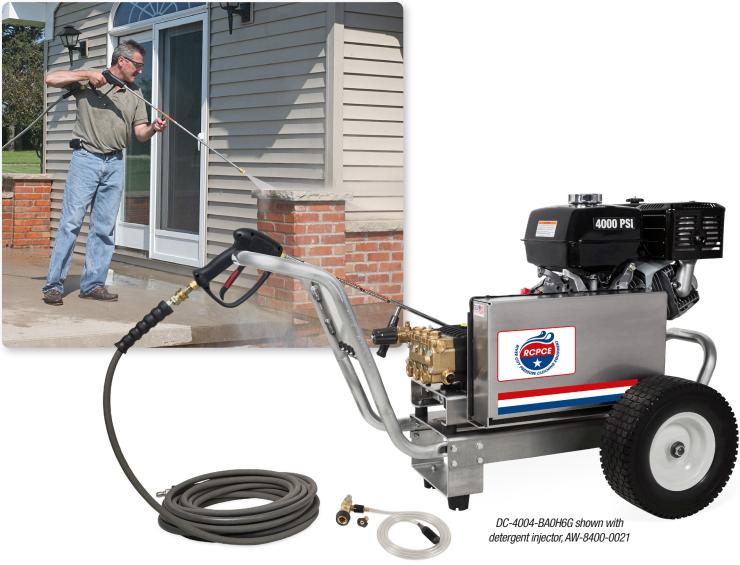

### **Gasoline | Portable | Belt Drive**

This industrial and lightweight pressure washer is a high-powered workhorse and delivers performance on a routine basis. Perfect for removing the toughest stains on brickwork and concrete.

#### Pump

- Belt drive triplex piston AR or General pump with ceramic plungers
- External bypass system allows more water into the system to protect from heat build-up
- Stainless-steel and brass trapping unloader

#### Frame

- Patented vibration isolation plate with four rubber isolators
- Lightweight, corrosion-resistant aluminum frame and base plate with 11/4-inch tube handles
- Two-piece belt guard for quick access to belts
- 13-inch flat-free tires

#### **Unit Includes:**

- Quick connect nozzles 0°, 15°, 25° and 40°
- External downstream detergent injector with detergent nozzle
- 50-foot x  $\frac{3}{6}$ -inch non-marking high pressure hose
- 48-inch lance with rubber grip
- Professional-grade insulated "easy pull" trigger gun with safety lock-off