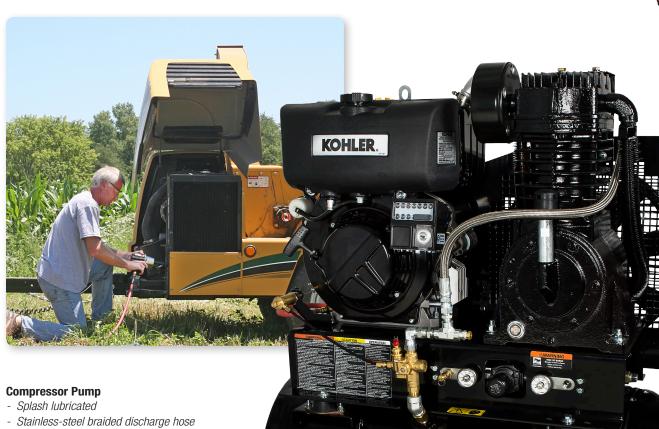

## **Engine**

- Electric start battery, box and cables not included
- Glow plug equipped engine for easy starting in cold temperatures

- Powder coated ASME coded 30-gallon receiver tank
- 3/16-inch base plate to reduce vibration
- 16-gauge powder coated two-piece belt guard
- Removable base plate offers flexible installation