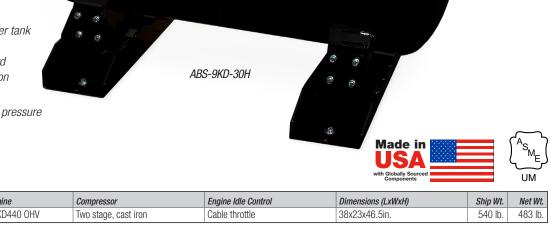

## **Components**

- Regulator and two gauges for tank and outlet pressure
- ASME safety valves
- Tank drain valve

| Model Number | CFM @ PSI   | Horsepower/Engine       | Compressor           | Engine Idle Control | Dimensions (LxWxH) | Ship Wt. | Net Wt. |
|--------------|-------------|-------------------------|----------------------|---------------------|--------------------|----------|---------|
| ABS-9KD-30H  | 29.0 @ 175* | 9.1 HP Kohler KD440 OHV | Two stage, cast iron | Cable throttle      | 38x23x46.5in.      | 540 lb.  | 483 lb. |