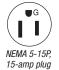

## 20-Gallon | Single Stage Electric

Designed for tough jobs with enough air capacity to run multiple air tools at once, this air compressor is easy to transport yet maintains the power needed for really big projects.

- Powder coated ASME coded 20-gallon receiver tank
- 3/16-inch base plate to reduce vibration
- 16-gauge powder coated two-piece belt guard
- 10-inch flat-free tires

## Components

- Regulator and two gauges for tank and outlet pressure
- Manual drain valves for proper maintenance
- 10-inch fly wheel
- Industrial-grade pressure switch

AM1-PE02-20M

| Model Number | CFM @ PSI | Horsepower/Motor    | Compressor              | Tank Size | Plug Type  | Dimensions (LxWxH) | Ship Wt. | Net Wt. |
|--------------|-----------|---------------------|-------------------------|-----------|------------|--------------------|----------|---------|
| AM1-PE15-20M | 7.3 @ 90  | 1.5 HP, 120V, 13.2A | Single stage, cast iron | 20-gallon | NEMA 5-15P | 40x24x32in.        | 265 lb.  | 196 lb. |
| AM1-PE02-20M | 9.2 @ 90  | 2.0 HP, 120V, 18.8A | Single stage, cast iron | 20-gallon | NEMA 5-20P | 40x24x32in.        | 272 lb.  | 203 lb. |