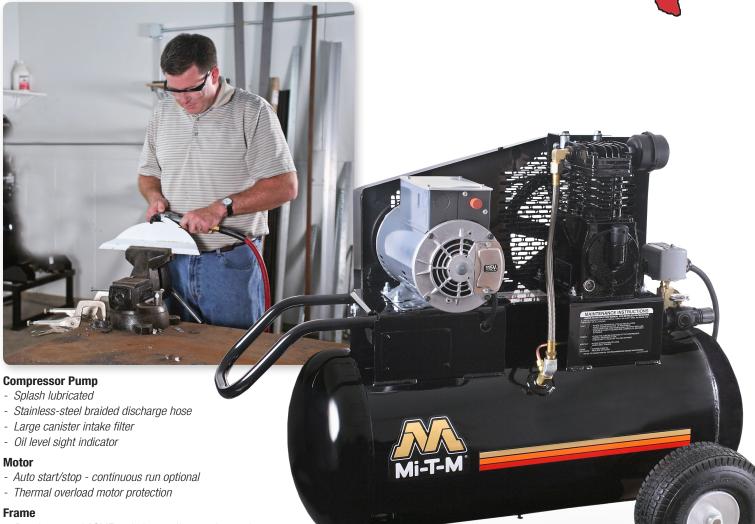

## 20-Gallon | Single Stage Electric

Designed for tough jobs with enough air capacity to run multiple air tools at once, this air compressor is easy to transport yet maintains the power needed for really big projects.